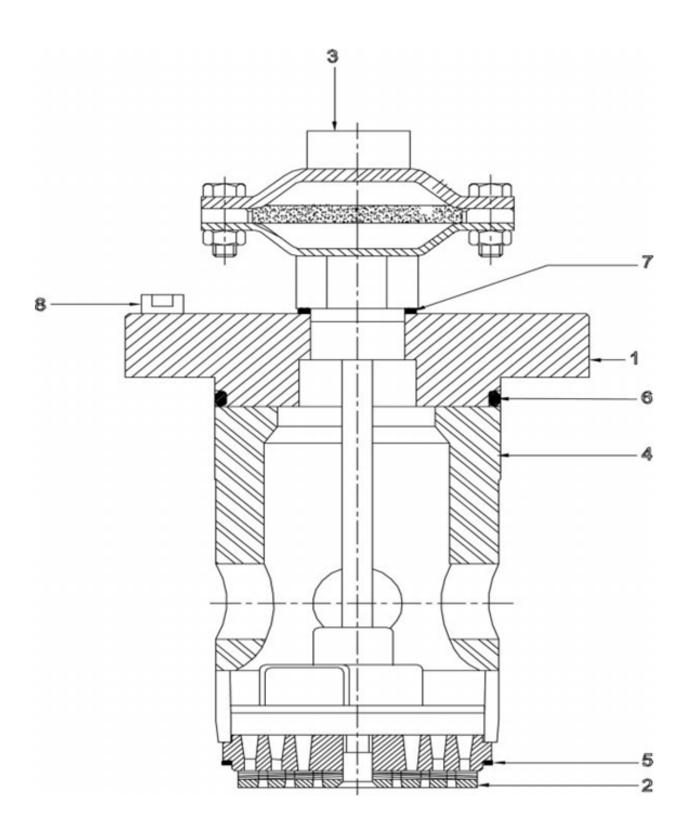

## 13. SUCTION VALVE COVER ASSEMBLY

| No. | Description                                | Ref Part No. | QTY |
|-----|--------------------------------------------|--------------|-----|
| -   | Discharge Valve Cover Assembly (3rd Stage) | 1901800839   | 1   |
| 1   | Cover                                      | 1901055008   | 1   |
| 2   | Suction Valve                              | 1901002660   | 1   |
| 3   | Diaphragm Actuator                         | 1901002661   | 1   |
| 4   | Lantern                                    | 1901008154   | 1   |
| 5   | Gasket                                     | 0653050058   | 1   |
| 6   | Gasket                                     | 0653211232   | 1   |
| 7   | Bush (Seal Ring)                           | 0661103300   | 1   |
| 8   | Screw                                      | 0211136603   | 6   |